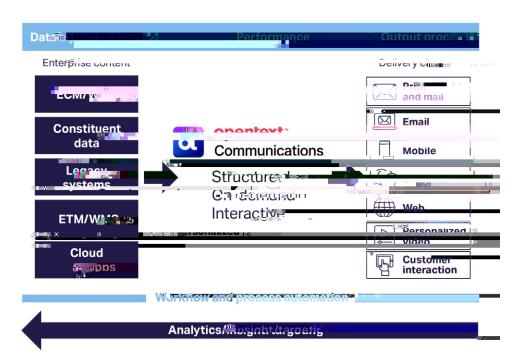

# An enterprise platform, not merely a point solution

General entropy ( Latelling ( Land Leval) (

### From back office to front office