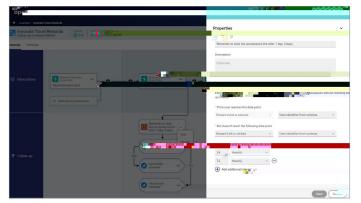

### opentext

Create a new data set to capture event data, and orchestrations to automate responses to customer actions

Select dashboard template

Visualize the customer journey and see where conditions and follow-ups are applied and where orchestrations through actions are initiated.

Customer journey comparison details

Using a Follow-up: for example, a user can analyze if an end customer was sent an email but didn't open it and respond accordingly with another message, perhaps on a different channel