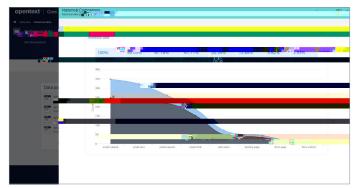

Customer journey comparison details

Using a Follow-up: for example, a user can analyze if an end customer was sent an email but didn't open it and respond accordingly with another message, perhaps on a different channel