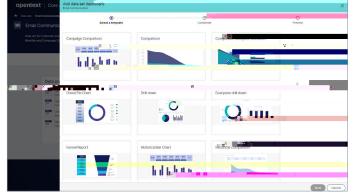

### opentext

Create a new data set to capture event data, and orchestrations to automate responses to customer actions

Select dashboard template

Visualize the customer journey and see where conditions and follow-ups are applied and where orchestrations through actions are initiated.