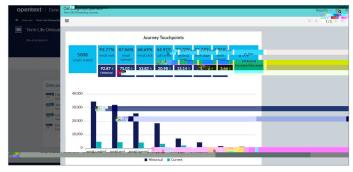

# **OpenText Core Journey**

Collect valuable data from customer interactions across channels, devices, and applications to drive analysis and insights

### opentext

Create a new data set to capture event data, and orchestrations to automate responses to customer actions

Select dashboard template

Visualize the customer journey and see where conditions and follow-ups are applied and where orchestrations through actions are initiated.